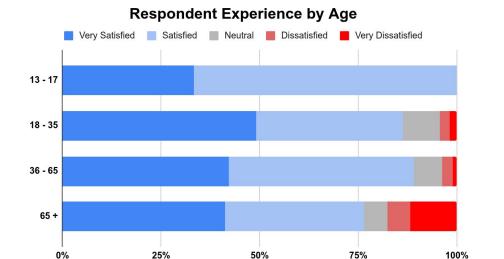

# CVG 2024 Experience Survey Results

# 2024 Survey By The Numbers

3733
Warm Body Count

410
Member Survey Responses

11.0%
Response Rate

- 61 questions
- 31 respondents contacted within 3 weeks of survey close

#### Survey Response Rate



## **Demographics**



How many years have you attended CONvergence in total?



If you brought any children to CONvergence 2024, what are their ages?



#### Which of the following best describe you?



# How would you describe your race/ethnicity/cultural identity?





Overall, how satisfied were you with your CONvergence experience this year?







# Volunteering

#### Did you volunteer?



### Accessibility

#### Is accessing CONvergence easy for you?



# Do you identify as a person with a disability or as a disabled person?



#### Respondent Experience by Disability Status



## Panels & Programming

How many panels did you attend this year?







#### Prior to taking this survey, were you aware of the following?



# **Department Satisfaction**

|                            |          |              |            | Connie's |          |          |                | Gaming |
|----------------------------|----------|--------------|------------|----------|----------|----------|----------------|--------|
|                            |          | The Bridge   |            | Quantum  |          | Dealer's |                | (Board