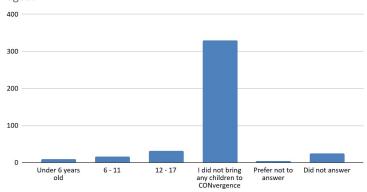

## **Demographics**

How many years have you attended CONvergence in total?

If you brought any children to CONvergence 2024, what are their ages?