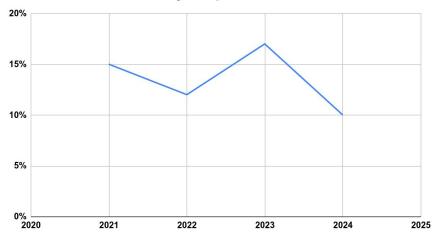

# CVG 2024 Experience Survey Results

# 2024 Survey By The Numbers

3733
Warm Body Count

410
Member Survey Responses

11.0%
Response Rate

- 61 questions
- 31 respondents contacted within 3 weeks of survey close

#### Survey Response Rate



## **Demographics**



How many years have you attended CONvergence in total?



If you brought any children to CONvergence 2024, what are their ages?



#### Which of the following best describe you?



# How would you describe your race/ethnicity/cultural identity?





Overall, how satisfied were you with your CONvergence experience this year?







# Volunteering

#### Did you volunteer?



### Accessibility

#### Is accessing CONvergence easy for you?



# Do you identify as a person with a disability or as a disabled person?



#### Respondent Experience by Disability Status



## Panels & Programming

How many panels did you attend this year?







#### Prior to taking this survey, were you aware of the following?



# **Department Satisfaction**

|                            |