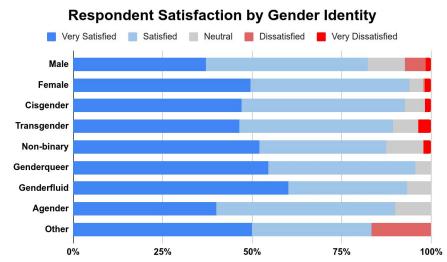

# How would you describe your race/ethnicity/cultural identity?

Overall, how satisfied were you with your CONvergence experience this year?