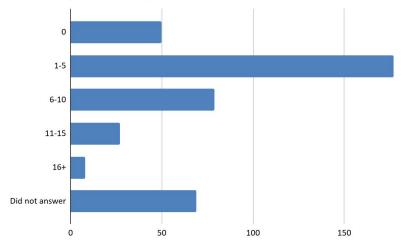

rvey Responses

11.0%
Response Rate

- 61 questions
- 31 respondents contacted within 3 weeks of survey close

#### Survey Response Rate



## **Demographics**



How many years have you attended CONvergence in total?



If you brought any children to CONvergence 2024, what are their ages?



#### Which of the following best describe you?



# How would you describe your race/ethnicity/cultural identity?





Overall, how satisfied were you with your CONvergence experience this year?







# Volunteering

#### Did you volunteer?



### Accessibility

#### Is accessing CONvergence easy for you?



# Do you identify as a person with a disability or as a disabled person?



#### Respondent Experience by Disability Status



## Panels & Programming

How many panels did you attend this year?







#### Prior to taking this survey, were you aware of the following?



# **Department Satisfaction**

|                            |          |              |            | Connie's |          |          |                | Gaming |
|----------------------------|----------|--------------|------------|----------|----------|----------|----------------|--------|
|                            |          | The Bridge   |            | Quantum  |          | Dealer's |                | (Board |
|                            | Art Show | (Operations) | Cinema Rex | Sandbox  | ConSuite | Room     | First Advisors | Games) |
| Very satisfied             | 131      | 103          | 104        | 69       | 99       | 122      | 42             | 77     |
| Satisfied                  | 107      | 74