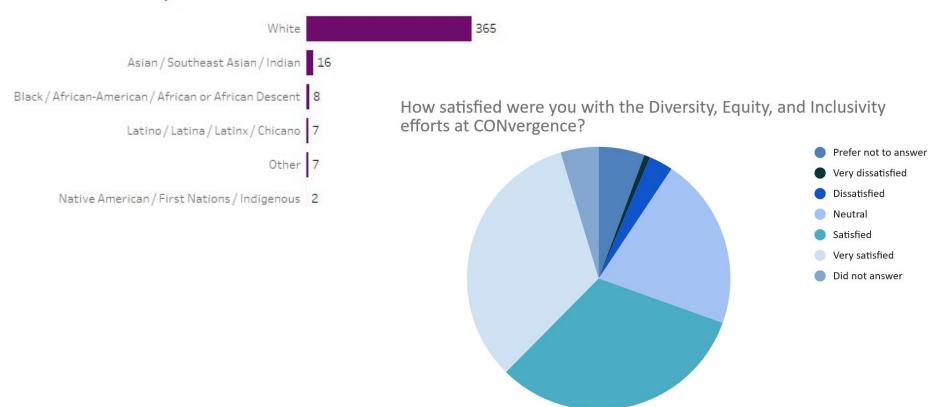

# How would you describe your race/ethnicity/cultural identity?

Overall, how satisfied were you with your CONvergence experience this year?