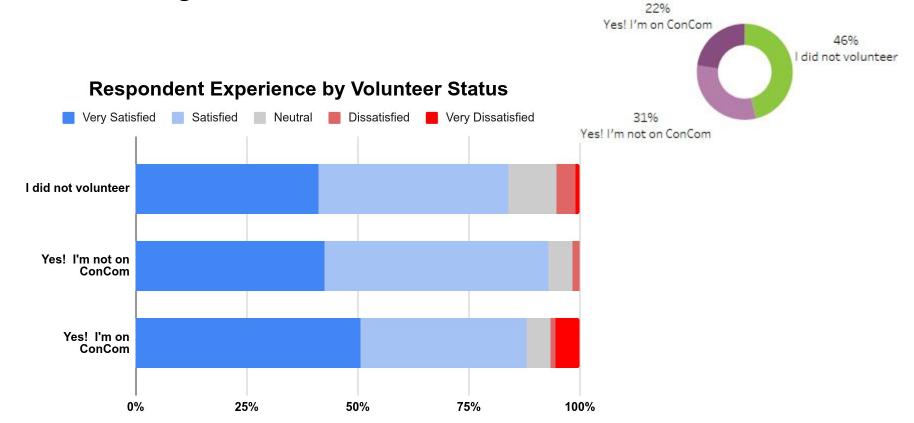

# CVG 2024 Experience Survey Results

# 2024 Survey By The Numbers

3733
Warm Body Count

410
Member Survey Responses

11.0%
Response Rate

- 61 questions
- 31 respondents contacted within 3 weeks of survey close

#### Survey Response Rate



## **Demographics**



How many years have you attended CONvergence in total?



If you brought any children to CONvergence 2024, what are their ages?



#### Which of the following best describe you?



# How would you describe your race/ethnicity/cultural identity?





Overall, how satisfied were you with your CONvergence experience this year?







# Volunteering

#### Did you volunteer?



### Accessibility

#### Is accessing CONvergence easy for you?



# Do you identify as a person with a disability or as a disabled person?



#### Respondent Experience by Disability Status



## Panels & Programming

How many panels did you attend this year?







#### Prior to taking this survey, were you aware of the following?



# **Department Satisfaction**

|                            |          |              |            | Connie's |          |          |                | Gaming |
|----------------------------|----------|--------------|------------|----------|----------|----------|----------------|--------|
|                            |          | The Bridge   |            | Quantum  |          | Dealer's |                | (Board |
|                            | Art Show | (