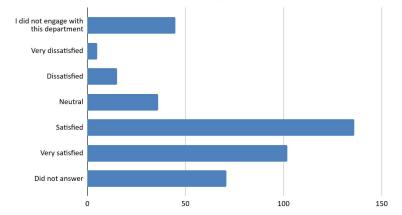

# **Department Satisfaction**

|                            |          |              |            | Connie's |          |          |                | Gaming |
|----------------------------|----------|--------------|------------|----------|----------|----------|----------------|--------|
|                            |          | The Bridge   |            | Quantum  |          | Dealer's |                | (Board |
|                            | Art Show | (Operations) | Cinema Rex | Sandbox  | ConSuite | Room     | First Advisors | Games) |
| Very satisfied             | 131      | 103          | 104        | 69       | 99       | 122      | 42             | 77     |
| Satisfied                  | 107      | 74           | 76         | 61       | 131      | 149      | 21             | 69     |
| Neutral                    | 32       | 23           | 22         | 25       | 52       | 30       | 8              | 13     |
| Dissatisfied               | 6        | 1            | 2          | 2        | 14       | 13       | 1              | 8      |
| Very dissatisfied          | 1        | 0            | 0          | 0        | 5        | 6        | 1              | 2      |
| I did not engage with this |          |              |            |          |          |          |                |        |
| department                 | 65       | 141          | 139        | 185      | 42       | 23       | 269            | 171    |
| Did not answer             | 68       | 68           | 67         | 68       | 67       | 67       | 68             | 70     |