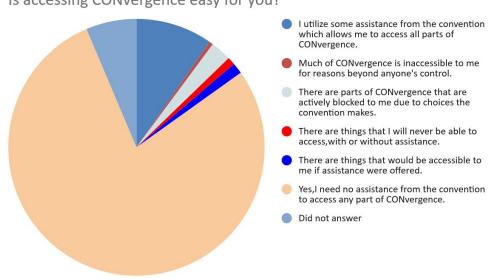

# CVG 2024 Experience Survey Results

# 2024 Survey By The Numbers

3733
Warm Body Count

410
Member Survey Responses

11.0%
Response Rate

- 61 questions
- 31 respondents contacted within 3 weeks of survey close

#### Survey Response Rate



## **Demographics**



How many years have you attended CONvergence in total?



If you brought any children to CONvergence 2024, what are their ages?



#### Which of the following best describe you?



# How would you describe your race/ethnicity/cultural identity?





Overall, how satisfied were you with your CONvergence experience this year?







# Volunteering

#### Did you volunteer?



### Accessibility

#### Is accessing CONvergence easy for you?



# Do you identify as a person with a disability or as a disabled person?



#### Respondent Experience by Disability Status



## Panels & Programming

How many panels did you attend this year?







#### Prior to taking this survey, were you aware of the following?



# **Department Satisfaction**

|                            |          |              |            | Connie's |          |          |                | Gaming |
|----------------------------|----------|--------------|------------|----------|----------|----------|----------------|--------|
|                            |          | The Bridge   |            | Quantum  |          | Dealer's |                | (Board |
|                            | Art Show | (Operations) | Cinema Rex | Sandbox  | ConSuite | Room     | First