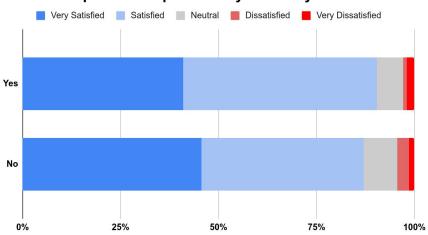

lts

# 2024 Survey By The Numbers

3733
Warm Body Count

410
Member Survey Responses

11.0%
Response Rate

- 61 questions
- 31 respondents contacted within 3 weeks of survey close

#### Survey Response Rate



## **Demographics**



How many years have you attended CONvergence in total?



If you brought any children to CONvergence 2024, what are their ages?



#### Which of the following best describe you?



# How would you describe your race/ethnicity/cultural identity?





Overall, how satisfied were you with your CONvergence experience this year?







# Volunteering

#### Did you volunteer?



### Accessibility

#### Is accessing CONvergence easy for you?



# Do you identify as a person with a disability or as a disabled person?



#### Respondent Experience by Disability Status



## Panels & Programming

How many panels did you attend this year?







#### Prior to taking this survey, were you aware of the following?



# **Department Satisfaction**

|                            |          |              |            | Connie's |          |          |                | Gaming |
|----------------------------|----------|--------------|------------|----------|----------|----------|----------------|--------|
|                            |          | The Bridge   |            | Quantum  |          | Dealer's |                | (Board |
|                            | Art Show | (Operations) | Cinema Rex | Sandbox  | ConSuite | Room     | First Advisors | Games) |
| Very satisfied             | 131      | 103          | 104        | 69       | 99       | 122      | 42