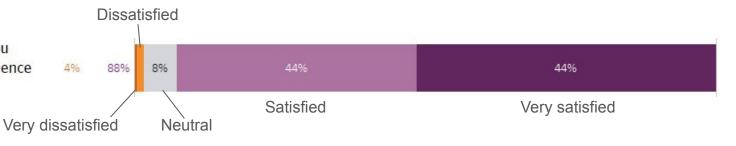

# How would you describe your race/ethnicity/cultural identity?

Overall, how satisfied were you with your CONvergence experience this year?