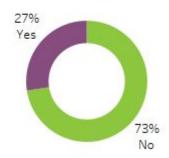

# CVG 2024 Experience Survey Results

# 2024 Survey By The Numbers

3733
Warm Body Count

410
Member Survey Responses

11.0%
Response Rate

- 61 questions
- 31 respondents contacted within 3 weeks of survey close

#### Survey Response Rate



## **Demographics**



How many years have you attended CONvergence in total?



If you brought any children to CONvergence 2024, what are their ages?



#### Which of the following best describe you?



# How would you describe your race/ethnicity/cultural identity?





Overall, how satisfied were you with your CONvergence experience this year?







# Volunteering

#### Did you volunteer?



### Accessibility

#### Is accessing CONvergence easy for you?



# Do you identify as a person with a disability or as a disabled person?



#### Respondent Experience by Disability Status



## Panels & Programming

How many panels did you attend this year?







#### Prior to taking this survey, were you aware of the following?



# **Department Satisfaction**

|                            |          |              |            | Connie's |          |          |                | Gaming |
|----------------------------|----------|--------------|------------|----------|----------|----------|----------------|--------|
|                            |          | The Bridge   |            | Quantum  |          | Dealer's |                | (Board |
|                            | Art Show | (Operations) | Cinema Rex | Sandbox  | ConSuite | Room     | First Advisors | Games) |
| Very satisfied             | 131      | 103          |