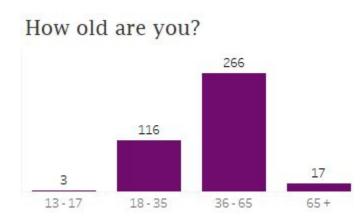

## **Demographics**

How many years have you attended CONvergence in total?

If you brought any children to CONvergence 2024, what are their ages?