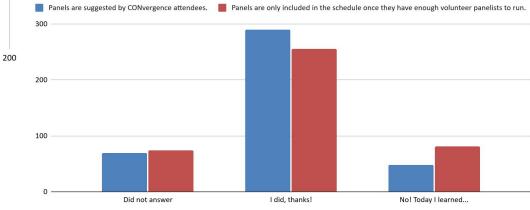

cted within 3 weeks of survey close

#### Survey Response Rate



## **Demographics**



How many years have you attended CONvergence in total?



If you brought any children to CONvergence 2024, what are their ages?



#### Which of the following best describe you?



# How would you describe your race/ethnicity/cultural identity?





Overall, how satisfied were you with your CONvergence experience this year?







# Volunteering

#### Did you volunteer?



### Accessibility

#### Is accessing CONvergence easy for you?



# Do you identify as a person with a disability or as a disabled person?



#### Respondent Experience by Disability Status



## Panels & Programming

How many panels did you attend this year?







#### Prior to taking this survey, were you aware of the following?



# **Department Satisfaction**

|                            |          |              |            | Connie's |          |          |                | Gaming |
|----------------------------|----------|--------------|------------|----------|----------|----------|----------------|--------|
|                            |          | The Bridge   |            | Quantum  |          | Dealer's |                | (Board |
|                            | Art Show | (Operations) | Cinema Rex | Sandbox  | ConSuite | Room     | First Advisors | Games) |
| Very satisfied             | 131      | 103          | 104        | 69       | 99       | 122      | 42             | 77     |
| Satisfied                  | 107      | 74           | 76         | 61       | 131      | 149      | 21             | 69