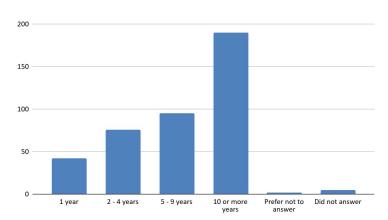

## **Demographics**

How many years have you attended CONvergence in total?

If you brought any children to CONvergence 2024, what are their ages?