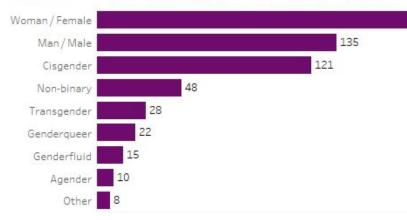

# CVG 2024 Experience Survey Results

# 2024 Survey By The Numbers

3733
Warm Body Count

410
Member Survey Responses

11.0%
Response Rate

- 61 questions
- 31 respondents contacted within 3 weeks of survey close

#### Survey Response Rate



## **Demographics**



How many years have you attended CONvergence in total?



If you brought any children to CONvergence 2024, what are their ages?



#### Which of the following best describe you?



# How would you describe your race/ethnicity/cultural identity?





Overall, how satisfied were you with your CONvergence experience this year?







# Volunteering

#### Did you volunteer?



### Accessibility

#### Is accessing CONvergence easy for you?



# Do you identify as a person with a disability or as a disabled person?



#### Respondent Experience by Disability Status



## Panels & Programming

How many panels did you attend this year?







#### Prior to taking this survey, were you aware of the following?



# **Department Satisfaction**

|                            |          |              |            | Connie's |          |          |                | Gaming |
|----------------------------|----------|--------------|------------|----------|----------|----------|----