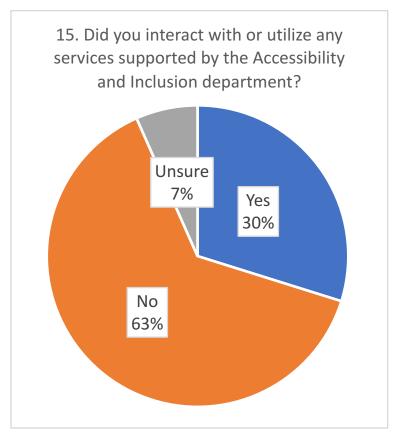

# 15. Did you interact with or utilize any services supported by the Accessibility and Inclusion department?

| Answer | Count | %       |
|--------|-------|---------|
| Yes    | 324   | 29.83%  |
| No     | 690   | 63.54%  |
| Unsure | 72    | 6.63%   |
| Total  | 1086  | 100.00% |