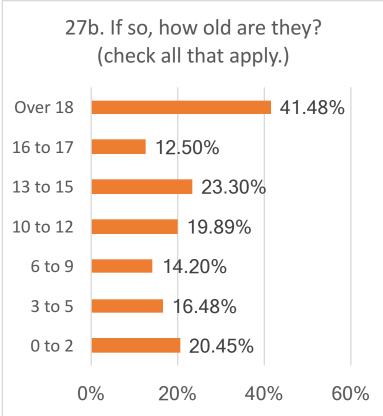

27b. If so, how old are they? (check all that apply.)

| 27b. Age | # % | S Yes  |
|----------|-----|--------|
| 0 to 2   | 36  | 20.45% |
| 3 to 5   | 29  | 16.48% |
| 6 to 9   | 25  | 14.20% |
| 10 to 12 | 35  | 19.89% |
| 13 to 15 | 41  | 23.30% |
| 16 to 17 | 22  | 12.50% |
| Over 18  | 73  | 41.48% |