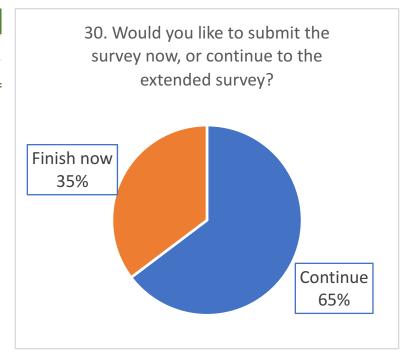

### 30. Would you like to submit the survey now, or continue to the extended survey?

| Total      | 1292  | 100.00% |
|------------|-------|---------|
| Finish now | 456   | 35.29%  |
| Continue   | 836   | 64.71%  |
| Answer     | Count | %       |