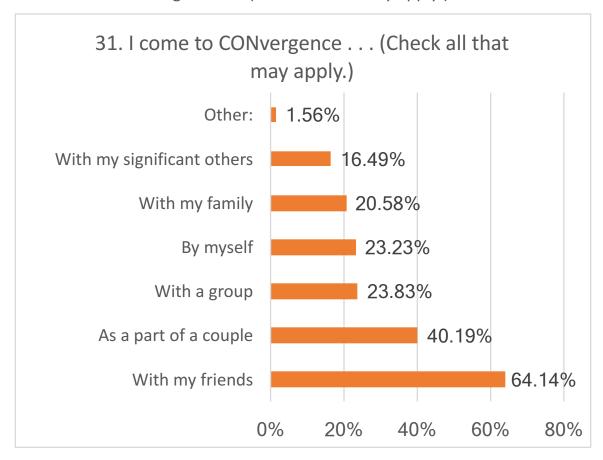

#### 31. I come to CONvergence . . . (Check all that may apply.)

| Labels                     | Count | %      |
|----------------------------|-------|--------|
| With my friends            | 533   | 64.14% |
| As a part of a couple      | 334   | 40.19% |
| With a group               | 198   | 23.83% |
| By myself                  | 193   | 23.23% |
| With my family             | 171   | 20.58% |
| With my significant others | 137   | 16.49% |
| Other:                     | 13    | 1.56%  |