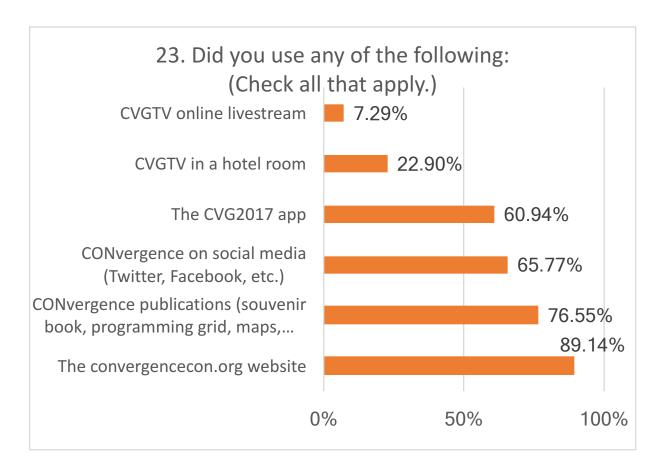

| Information Source                                    | #    | %      |
|-------------------------------------------------------|------|--------|
| The convergence-con.org website                       | 1125 | 89.14% |
| CONvergence publications (souvenir book, programming  |      |        |
| grid, maps, posters)                                  | 966  | 76.55% |
| CONvergence on social media (Twitter, Facebook, etc.) | 830  | 65.77% |
| The CVG2017 app                                       | 769  | 60.94% |
| CVG-TV in a hotel room                                | 289  | 22.90% |
| CVG-TV online livestream                              | 92   | 7.29%  |