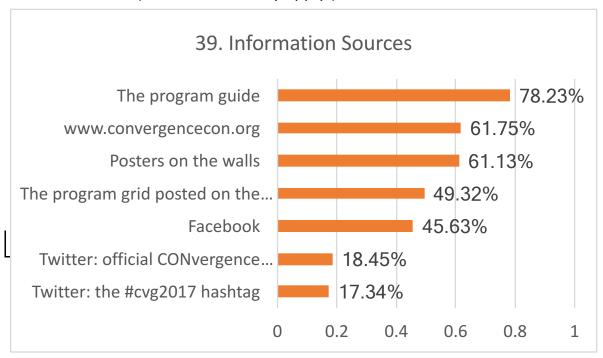

# 39. Where did you get your information about CONvergence during the convention? (Check all that may apply.)

| Information Source                             | Count | %      |
|------------------------------------------------|-------|--------|
| Twitter: the #cvg2017 hashtag                  | 141   | 17.34% |
| Twitter: official CONvergence Twitter accounts | 150   | 18.45% |
| Facebook                                       | 371   | 45.63% |
| The program grid posted on the walls           | 401   | 49.32% |
| Posters on the walls                           | 497   | 61.13% |
| www.convergence-con.org                        | 502   | 61.75% |
| The program guide                              | 636   | 78.23% |