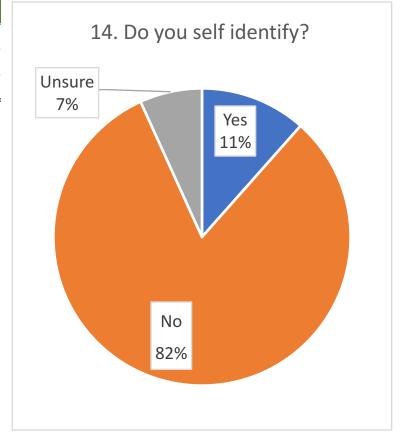

14. Do you self identify as a person with a disability/disabled person, OR as someone who would benefit from accessible design/services?

| Total  | 1091  | 100.00% |
|--------|-------|---------|
| Unsure | 74    | 6.78%   |
| No     | 891   | 81.67%  |
| Yes    | 126   | 11.55%  |
| Answer | Count | %       |