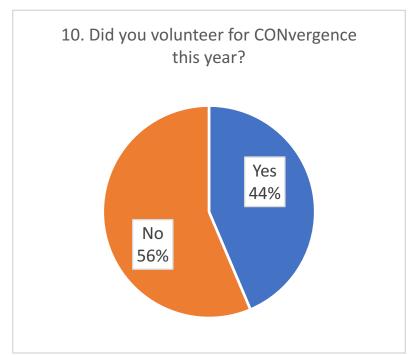

### 10. Did you volunteer for CONvergence this year?

| Answers | Count | %       |
|---------|-------|---------|
| Yes     | 564   | 43.62%  |
| No      | 729   | 56.38%  |
| Total   | 1293  | 100.00% |