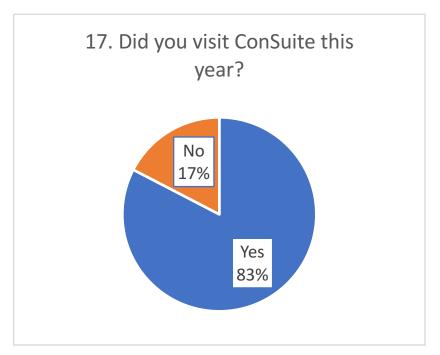

## 17. Did you visit ConSuite this year?

| Answer | Count | %       |
|--------|-------|---------|
| Yes    | 903   | 82.62%  |
| No     | 190   | 17.38%  |
| Total  | 1093  | 100.00% |