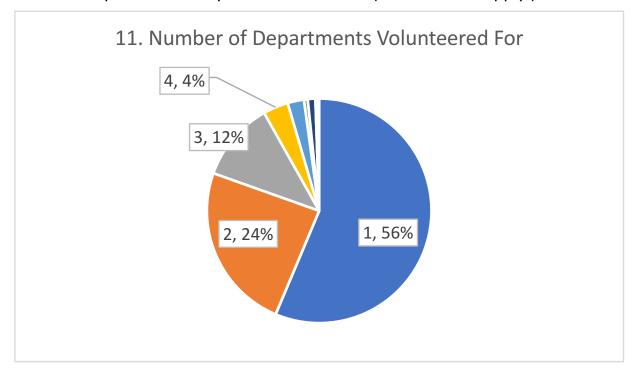

### 11. Which departments did you volunteer with? (Check all that apply.)

| # of Depts | Count | %      |
|------------|-------|--------|
| 0          | 5     | 0.90%  |
| 1          | 311   | 55.83% |
|            |       |        |
| 2          | 133   | 23.88% |
| 3          | 63    | 11.31% |
|            |       |        |
| 4          | 20    | 3.59%  |
| 5          | 13    | 2.33%  |
| 6          | 3     | 0.54%  |
| 7          | 6     | 1.08%  |
| 8          | 2     | 0.36%  |
| 9          | 1     | 0.18%  |