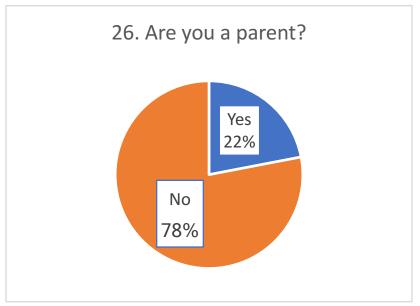

### 26. Are you a parent?

| Answer | Count %      |   |
|--------|--------------|---|
| Yes    | 284 21.98%   | 6 |
| No     | 1008 78.02%  | 6 |
| Total  | 1292 100.00% | 6 |