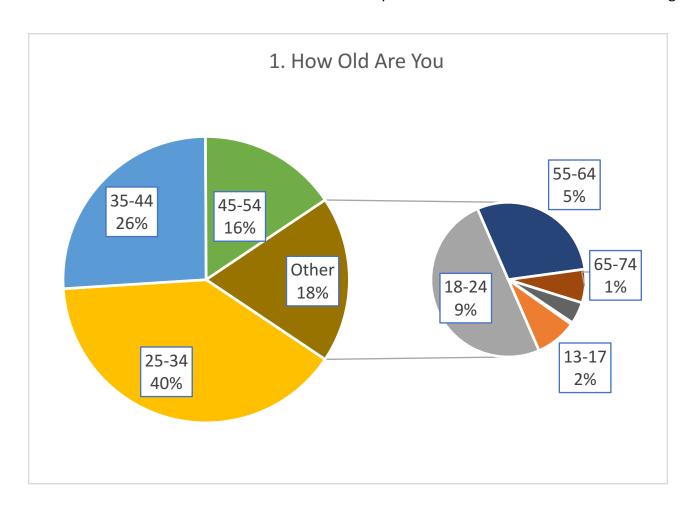

### 1. How Old Are You

| Age Range            | #    | %       |
|----------------------|------|---------|
| Under 12             | 1    | 0.08%   |
| 13-17                | 21   | 1.62%   |
| 18-24                | 121  | 9.36%   |
| 25-34                | 510  | 39.44%  |
| 35-44                | 334  | 25.83%  |
| 45-54                | 202  | 15.62%  |
| 55-64                | 71   | 5.49%   |
| 65-74                | 17   | 1.31%   |
| Prefer not to answer | 11   | 0.85%   |
| (blank)              | 5    | 0.39%   |
| Total                | 1293 | 100.00% |