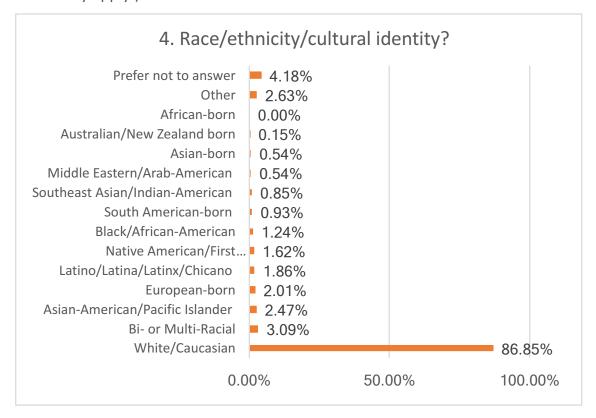

## 4. How would you describe your race/ethnicity/cultural identity? (check all that may apply.)

| Labels                                   | Count | %      |
|------------------------------------------|-------|--------|
| White/Caucasian                          | 1123  | 86.85% |
| Bi- or Multi-Racial                      | 40    | 3.09%  |
| Asian-American/Pacific Islander          | 32    | 2.47%  |
| European-born                            | 26    | 2.01%  |
| Latino/Latina/Latinx/Chicano             | 24    | 1.86%  |
| Native American/First Nations/Indigenous | 21    | 1.62%  |
| Black/African-American                   | 16    | 1.24%  |
| South American-born                      | 12    | 0.93%  |
| Southeast Asian/Indian-American          | 11    | 0.85%  |
| Middle Eastern/Arab-American             | 7     | 0.54%  |
| Asian-born                               | 7     | 0.54%  |
| Australian/New Zealand born              | 2     | 0.15%  |
| African-born                             | 0     | 0.00%  |
| Other                                    | 34    | 2.63%  |
| Prefer not to answer                     | 54    | 4.18%  |