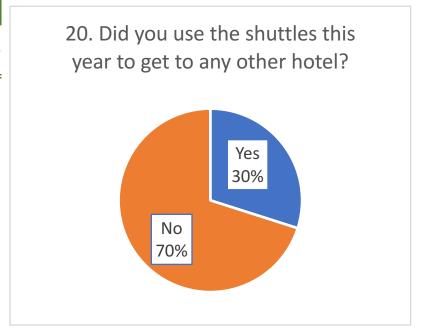

### 20. Did you use the shuttles this year to get to any other hotel?

| Answer | Count | %       |
|--------|-------|---------|
| Yes    | 327   | 29.92%  |
| No     | 766   | 70.08%  |
| Total  | 1093  | 100.00% |