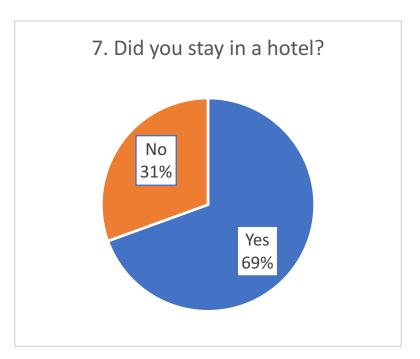

### 7. Did you stay in a hotel?

| Answers<br>Yes | Count<br>898 |         |
|----------------|--------------|---------|
| No             | 395          | 30.55%  |
| Total          | 1293         | 100.00% |