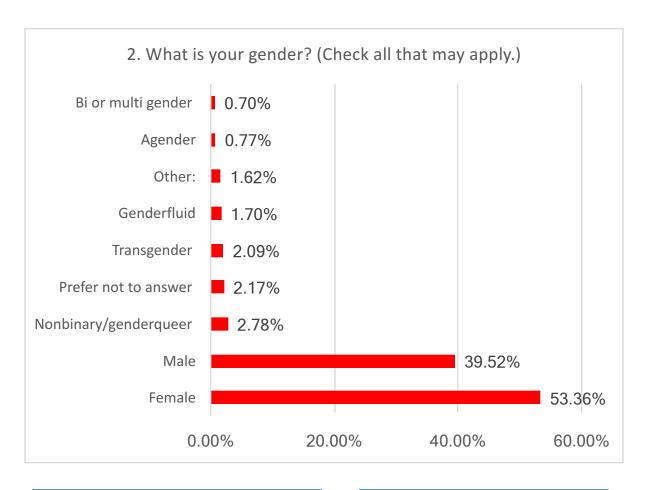

| Gender                | Count | %      |
|-----------------------|-------|--------|
| Female                | 690   | 53.36% |
| Male                  | 511   | 39.52% |
|                       |       |        |
| Nonbinary/genderqueer | 36    | 2.78%  |
| Prefer not to answer  | 28    | 2.17%  |
| Transgender           | 27    | 2.09%  |
| Genderfluid           | 22    | 1.70%  |
| Other:                | 21    | 1.62%  |
| Agender               | 10    | 0.77%  |
| Bi or multi gender    | 9     | 0.70%  |