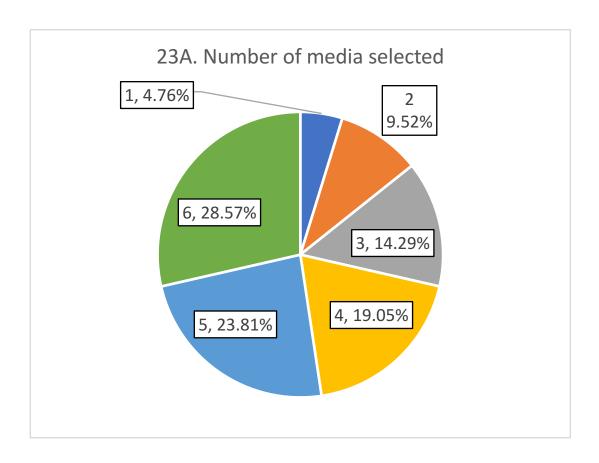

| # Selected |   | Count | %       |
|------------|---|-------|---------|
|            | 1 | 96    | 7.61%   |
|            |   |       |         |
|            | 2 | 243   | 19.26%  |
|            | 3 | 394   | 31.22%  |
|            | 4 | 364   | 28.84%  |
|            | 5 | 139   | 11.01%  |
|            | 6 | 26    | 2.06%   |
| Total      |   | 1262  | 100.00% |