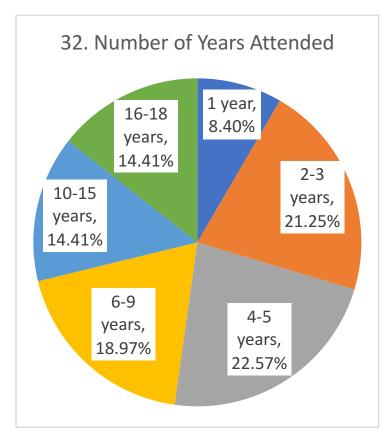

### 32. How many years have you attended CONvergence?

| Row Labels  | Count | %       |
|-------------|-------|---------|
| 1 year      | 70    | 8.40%   |
| 2-3 years   | 177   | 21.25%  |
| 4-5 years   | 188   | 22.57%  |
| 6-9 years   | 158   | 18.97%  |
| 10-15 years | 120   | 14.41%  |
| 16-18 years | 120   | 14.41%  |
| Total       | 833   | 100.00% |