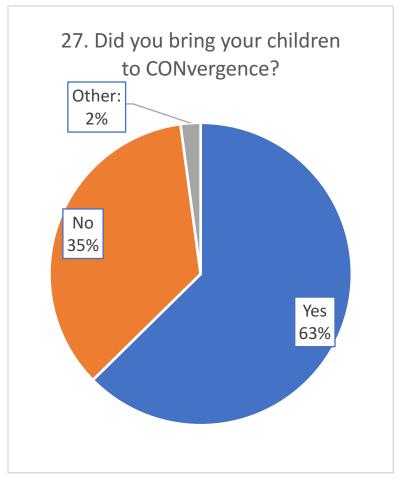

#### 27a. Did you bring your children to CONvergence?

| Total  | 281 | 100.00%    |
|--------|-----|------------|
| Other: | 6   | 2.14%      |
| No     | 99  | 35.23%     |
| Yes    | 176 | 62.63%     |
| 27a.   | #   | % Response |