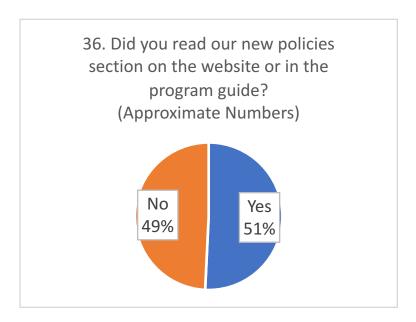

36. Did you read our new policies section on the website or in the program guide? If so, what worked and didn't work about them for you?

| Approximate Answer | Count |
|--------------------|-------|
| Yes                | 266   |
| No                 | 258   |
| Total              | 524   |