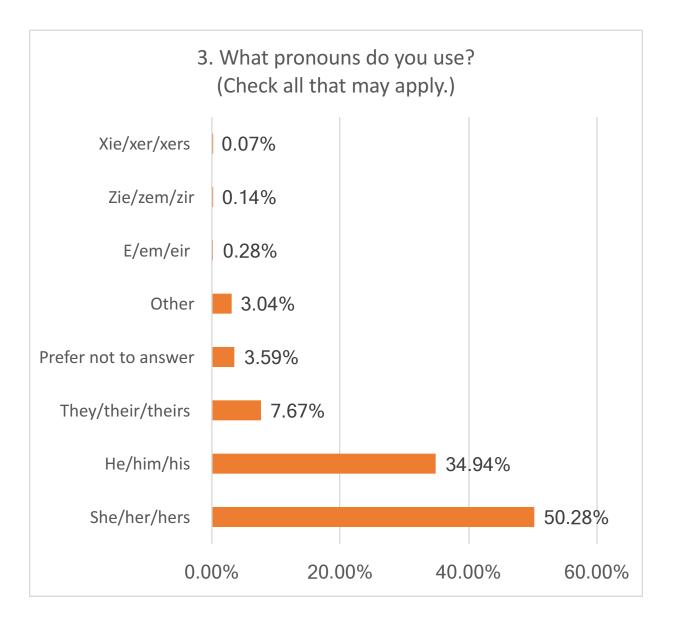

"Why are Female and Male listed instead of/but not Woman and Man???"

I'm a person, a human being please don't inflict your obsession with gender on me

2/27 02. Gender

| Pronoun              | Count | %      |
|----------------------|-------|--------|
| She/her/hers         | 728   | 50.28% |
| He/him/his           | 506   | 34.94% |
| They/their/theirs    | 111   | 7.67%  |
| Prefer not to answer | 52    | 3.59%  |
| Other                | 44    | 3.04%  |
| E/em/eir             | 4     | 0.28%  |
| Zie/zem/zir          | 2     | 0.14%  |
| Xie/xer/xers         | 1     | 0.07%  |
| Total                | 1448  |        |