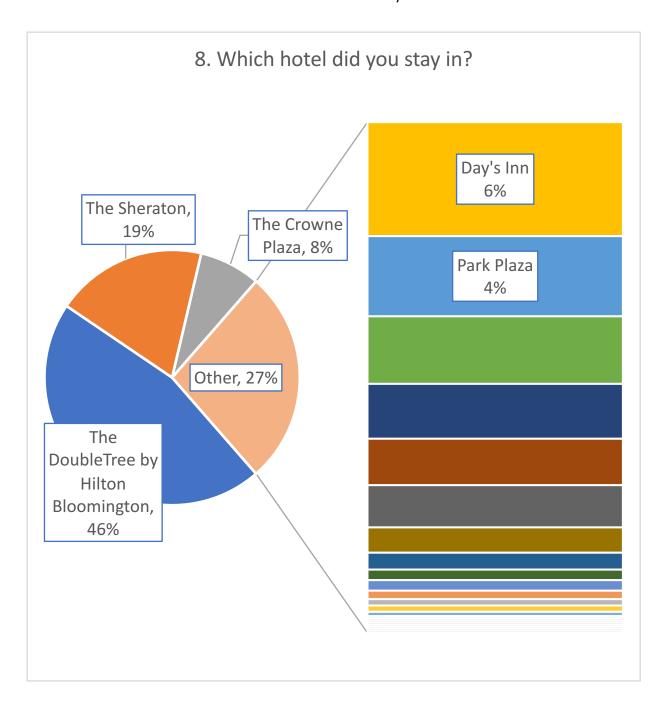

## 8. Which hotel did you stay in?

| Row Labels                                | Count |
|-------------------------------------------|-------|
| The DoubleTree by Hilton Bloomington      | 409   |
| The Sheraton                              | 171   |
| The Crowne Plaza                          | 69    |
| Day's Inn                                 | 54    |
| Park Plaza                                | 38    |
| Hilton Garden Inn                         | 32    |
| Country Inn & Suites                      | 26    |
| La Quinta                                 | 22    |
| Holiday Inn Express                       | 20    |
| Hilton Minneapolis/Bloomington            | 12    |
| The Hampton Inn                           | 8     |
| Marriott Residence Inn                    | 5     |
| Staybridge Suites                         | 5     |
| AmericInn                                 | 4     |
| super 8                                   | 3     |
| Microtel                                  | 3     |
| Hyatt Regency in Bloomington              | 2     |
| one that was 5 miles out (can't remember) | 1     |
| Embassy Suites                            | 1     |
| booked our own                            | 1     |
| Courtyard in Eden Prairie                 | 1     |
| Extended Stay America                     | 1     |
| The Sleep Inn in Savage                   | 1     |
| Found on my own                           | 1     |
| Best western                              | 1     |
| Total                                     | 891   |